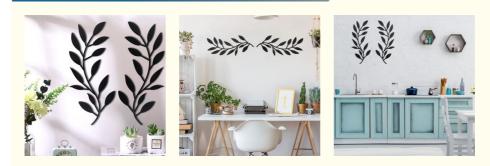

#### About this item

- Long Lasting Metal Wall Art: the leaf metal wall art is made of painted metal material, not easy to break, corrode or fade, no bad smell and reliable to use; The side and edge contact is smooth, without burr or sawdust, bringing you a nice using experience
- Eye Catching Modern Style: the decorative metal wall decor features a symmetrical set of 2 branches, looks simple and stylish, wrought iron wall decor giving you a sense of art, bringing a more fresh feeling to your space and adding decorative effects to the house
- Suitable Size: each branch metal wall art decor measures approx. 40 x 18 x 0.1 cm/ 15.75 x 7.09 x 0.04 inches, a beautiful decoration in the kitchen, hallway or elsewhere to add a touch of color to the wall
- Easy to Hang: the installation of decorative metal decor signs is simple and convenient, and each branch has small holes on both sides of the decoration; You can choose to display them with screws, wall magnets, double sided tapes or other means
- Widely Applicable: the wrought iron wall arts for bedroom above bed are suitable for decorating your home decors, and you can display them at your home such as bedroom, living room, kitchen, hallway and office, adding a warm style

#### Metal Wall Art Decor

Classic beautiful design: this metal decorative wall art features a set with two symmetrical branches, the classic design looks simple and stylish, giving you a sense of art, bringing more of a fresh and natural feel to your space, adding decorative effects to the house and magically filling your room with a touch of spring Strong material: the leaf metal wall art sculpture is made of light painted metal, which is not easy to break or corrode, does not fade, has no peculiar smell, and is reliable to use; The side and edge contact is smooth, without burr or sawdust, bringing you a nice using experience Easy to hang: the installation of metal decorative branch hanging signs is simple and convenient, each branch has small holes on both sides of the decoration; You can choose to display them with screws, wall magnets, double-sided tape or any other means.