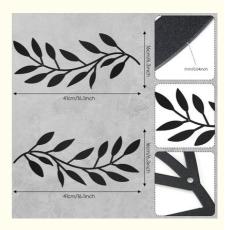

#### About this item

- Long Lasting Metal Wall Art: the leaf metal wall art is made of painted metal material, not easy to break, corrode or fade, no bad smell and reliable to use; The side and edge contact is smooth, without burr or sawdust, bringing you a nice using experience
- Eye Catching Modern Style: the decorative metal wall decor features a symmetrical set of 2 branches, looks simple and stylish, wrought iron wall decor giving you a sense of art, bringing a more fresh feeling to your space and adding decorative effects to the house
- Suitable Size: each branch metal wall art decor measures approx. 40 x 18 x 0.1 cm/ 15.75 x 7.09 x 0.04 inches, a beautiful decoration in the kitchen, hallway or elsewhere to add a touch of color to the wall
- Easy to Hang: the installation of decorative metal decor signs is simple and convenient, and each branch has small holes on both sides of the decoration; You can choose to display them with screws, wall magnets, double sided tapes or other means
- Widely Applicable: the wrought iron wall arts for bedroom above bed are suitable for decorating your home decors, and you can display them at your home such as bedroom, living room, kitchen, hallway and office, adding a warm style

#### Metal Wall Art Decor

Classic beautiful design: this metal decorative wall art features a set with two symmetrical branches, the classic design looks simple and stylish, giving you a sense of art, bringing more of a fresh and natural feel to your space, adding decorative effects to the house and magically filling your room with a touch of spring Strong material: the leaf metal wall art sculpture is made of light painted metal, which is not easy to break or corrode, does not fade, has no peculiar smell, and is reliable to use; The side and edge contact is smooth, without burr or sawdust, bringing you a nice using experience Easy to hang: the installation of metal decorative branch hanging signs is simple and convenient, each branch has small holes on both sides of the decoration; You can choose to display them with screws, wall magnets, double-sided tape or any other means.