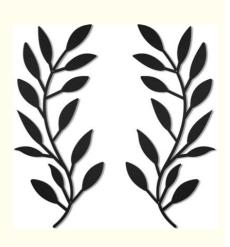

#### Metal Tree Leaf Wall Decor Vine Olive Branch Leaf Wall Art Indoor Outdoor

#### About this item

- Long Lasting Metal Wall Art: the leaf metal wall art is made of painted metal material, not easy to break, corrode or fade, no bad smell and reliable to use; The side and edge contact is smooth, without burr or sawdust, bringing you a nice using experience
- Eye Catching Modern Style: the decorative metal wall decor features a symmetrical set of 2 branches, looks simple and stylish, wrought iron wall decor giving you a sense of art, bringing a more fresh feeling to your space and adding decorative effects to the house
- Suitable Size: each branch metal wall art decor measures approx. 40 x 18 x 0.1 cm/ 15.75 x 7.09 x 0.04 inches, a beautiful decoration in the kitchen, hallway or elsewhere to add a touch of color to the wall
- Easy to Hang: the installation of decorative metal decor signs is simple and convenient, and each branch has small holes on both sides of the decoration; You can choose to display them with screws, wall magnets, double sided tapes or other means
- Widely Applicable: the wrought iron wall arts for bedroom above bed are suitable for decorating your home decors, and you can display them at your home such as bedroom, living room, kitchen, hallway and office, adding a warm style