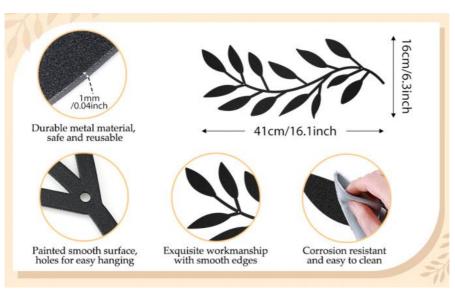

#### About this item

- Long Lasting Metal Wall Art: the leaf metal wall art is made of painted metal material, not easy to break, corrode or fade, no bad smell and reliable to use; The side and edge contact is smooth, without burr or sawdust, bringing you a nice using experience
- Eye Catching Modern Style: the decorative metal wall decor features a symmetrical set of 2 branches, looks simple and stylish, wrought iron wall decor giving you a sense of art, bringing a more fresh feeling to your space and adding decorative effects to the house
- Suitable Size: each branch metal wall art decor measures approx. 40 x 18 x 0.1 cm/ 15.75 x 7.09 x 0.04 inches, a beautiful decoration in the kitchen, hallway or elsewhere to add a touch of color to the wall
- Easy to Hang: the installation of decorative metal decor signs is simple and convenient, and each branch has small holes on both sides of the decoration; You can choose to display them with screws, wall magnets, double sided tapes or other means
- Widely Applicable: the wrought iron wall arts for bedroom above bed are suitable for decorating your home decors, and you can display them at your home such as bedroom, living room, kitchen, hallway and office, adding a warm style

#### Metal Wall Art Decor

Classic beautiful design: this metal decorative wall art features a set with two symmetrical branches, the classic design looks simple and stylish, giving you a sense of art, bringing more of a fresh and natural feel to your space, adding decorative effects to the house and magically filling your room with a touch of spring Strong material: the leaf metal wall art sculpture is made of light painted metal, which is not easy to break or corrode, does not fade, has no peculiar smell, and is reliable to use; The side and edge contact is smooth, without burr or sawdust, bringing you a nice using experience Easy to hang: the installation of metal decorative branch hanging signs is simple and convenient, each branch has small holes on both sides of the decoration; You can choose to display them with screws, wall magnets, double-sided tape or any other means.