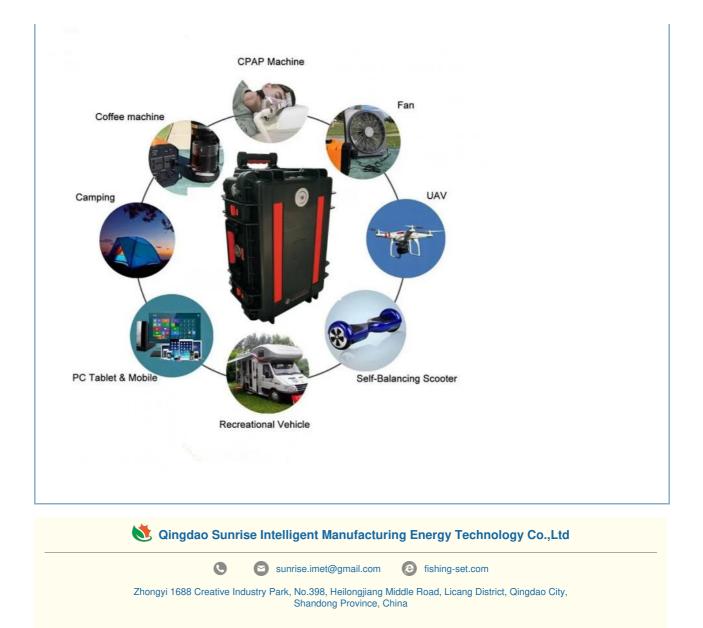

#### WHAT CAN THE UA3000 POWER?

The UA3000 Power Station is great for all your larger sized or multiple device power needs. Smartphone 150+ Recharges POV Camera 450+ Recharges Headlamp 60+ Recharges Tablet 100+ Recharges Laptop 45+ Recharges Light-a-Life 650+ Hours Fridge 40+ Hours 32 LCD TV 28 hours.