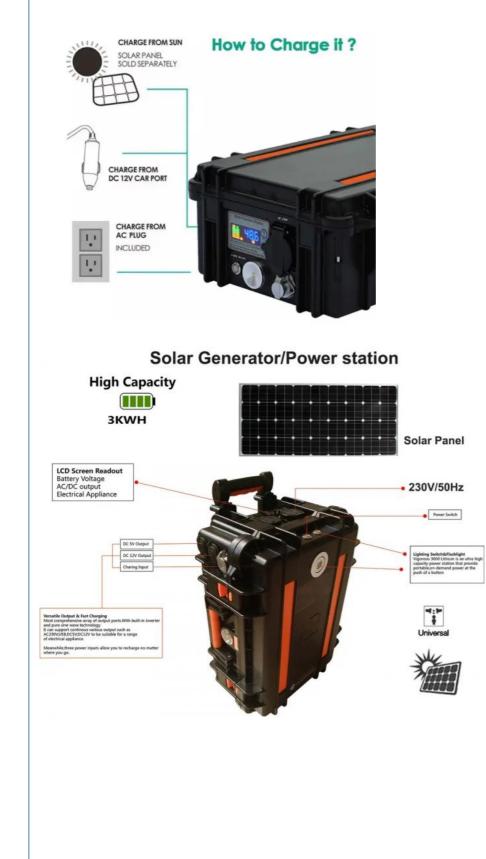

#### Feature:

- 1. Built in High Power Density Lithium Batteries
- 2. 220V/50Hz pure-sine wave AC output(110V/60Hz)
- 3. Up to 48V/60AH(2880 Wh) Battery power
- 4. 12V/10A DC output,5V/2A- dual USB output
- 5. Up to 2200W AC continuous output
- 6. Multiple AC110V/220V outputs, UP to 5000W max output.
- 7. LED emergency light
- 8. Smart displays indicating battery volume, power of input and output and the remaining working hours
- 9. AC charger and solar charger for option
- 10. Protection including: Short circuit, Overload, over temperature proof etc.
- 11. Built-in Smart Fan for heat dissipation

| Model                        | T3000                                                                  |
|------------------------------|------------------------------------------------------------------------|
| Battery Type                 | Lithium Battery                                                        |
| Battery Capacity             | 48V/60AH                                                               |
| Output Voltage               | 220/110V                                                               |
| Output Current               | 10A/20A                                                                |
| Output Wave                  | AC pure sine wave                                                      |
| Frequency                    | 50/60HZ                                                                |
| Continuous output power      | 1800W                                                                  |
| Peak output power            | 3600W                                                                  |
| Protect                      | Over-voltage, lover temperature, overload ,AC short circuit protection |
| Charging voltage and current | 54.6V/10A Optional                                                     |
| Charging time                | 6Н                                                                     |
| Life of battery              | 3000 cycle and above                                                   |
| Dimension(mm)                | 458L*348W*205H                                                         |
| Weight(kg):                  | 26KG                                                                   |

### THREE WAYS OF CHARGE

I Recharge from the sun by connecting a compatible solar panel. Charge time is dependent on the size of the solar panel. The 300 Watts fully recharge the UA3000 Power Station in about 15-25 hours.(Solar panel is sold separated)
I Plug it into the wall. Fully recharges in about 6 hours.
I Connect to the car 12V.(Optional)