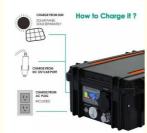

### THREE WAYS OF CHARGE

I Recharge from the sun by connecting a compatible solar panel. Charge time is dependent on the size of the solar panel. The 300 Watts fully recharge the UA3000 Power Station in about 15-25 hours.(Solar panel is sold separated)
I Plug it into the wall. Fully recharges in about 6 hours.
I Connect to the car 12V.(Optional)