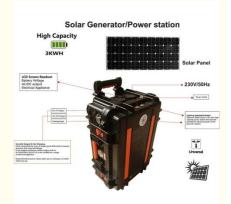

#### Feature:

- 1. Built in High Power Density Lithium Batteries
- 2. 220V/50Hz pure-sine wave AC output(110V/60Hz)
- 3. Up to 48V/60AH(2880 Wh) Battery power
- 4. 12V/10A DC output,5V/2A- dual USB output
- 5. Up to 2200W AC continuous output
- 6. Multiple AC110V/220V outputs, UP to 5000W max output.
- 7. LED emergency light
- 8. Smart displays indicating battery volume, power of input and output and the remaining working hours
- 9. AC charger and solar charger for option
- 10. Protection including: Short circuit, Overload, over temperature proof etc.
- 11. Built-in Smart Fan for heat dissipation

| Model                        | T3000                                                                  |
|------------------------------|------------------------------------------------------------------------|
| Battery Type                 | Lithium Battery                                                        |
| Battery Capacity             | 48V/60AH                                                               |
| Output Voltage               | 220/110V                                                               |
| Output Current               | 10A/20A                                                                |
| Output Wave                  | AC pure sine wave                                                      |
| Frequency                    | 50/60HZ                                                                |
| Continuous output power      | 1800W                                                                  |
| Peak output power            | 3600W                                                                  |
| Protect                      | Over-voltage, lover temperature, overload ,AC short circuit protection |
| Charging voltage and current | 54.6V/10A Optional                                                     |
| Charging time                | 6Н                                                                     |
| Life of battery              | 3000 cycle and above                                                   |
| Dimension(mm)                | 458L*348W*205H                                                         |
| Weight(kg):                  | 26KG                                                                   |